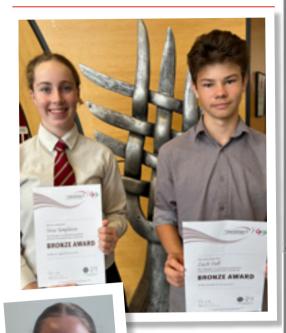

# **Duke of Edinburgh**

Congratulations to Neve Templeton, Zachary Tull, and Ella McEwan-Franks who received Bronze awards.

Duke of Edinburgh students participate in a number of activities: Service activities, e.g. giving help in the local community; Skills, e.g. learning almost any non-physical hobby, skill or interest; Physical Recreation, e.g. playing sport; Adventurous Journey - training for, practising, planning and completing a journey on foot.