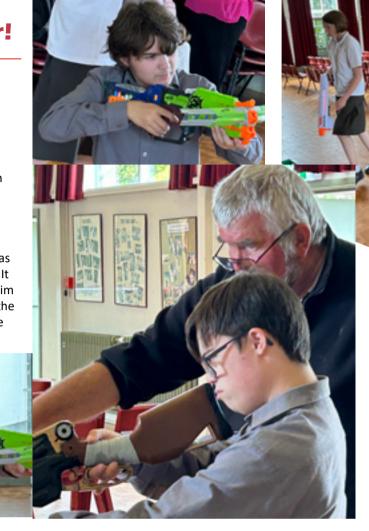

# Down with Darth Vader!

Students in the Support Centre have been working on activities which help to improve hand eye coordination and a collaborative approach. They tested their skills with nerf guns and the goal was to take down Darth Vader. There was some excellent communication on display and wonderful team work as a strategy was developed. It was not possible to bring him down alone, but together the ākonga were successful! He waka eke noa.