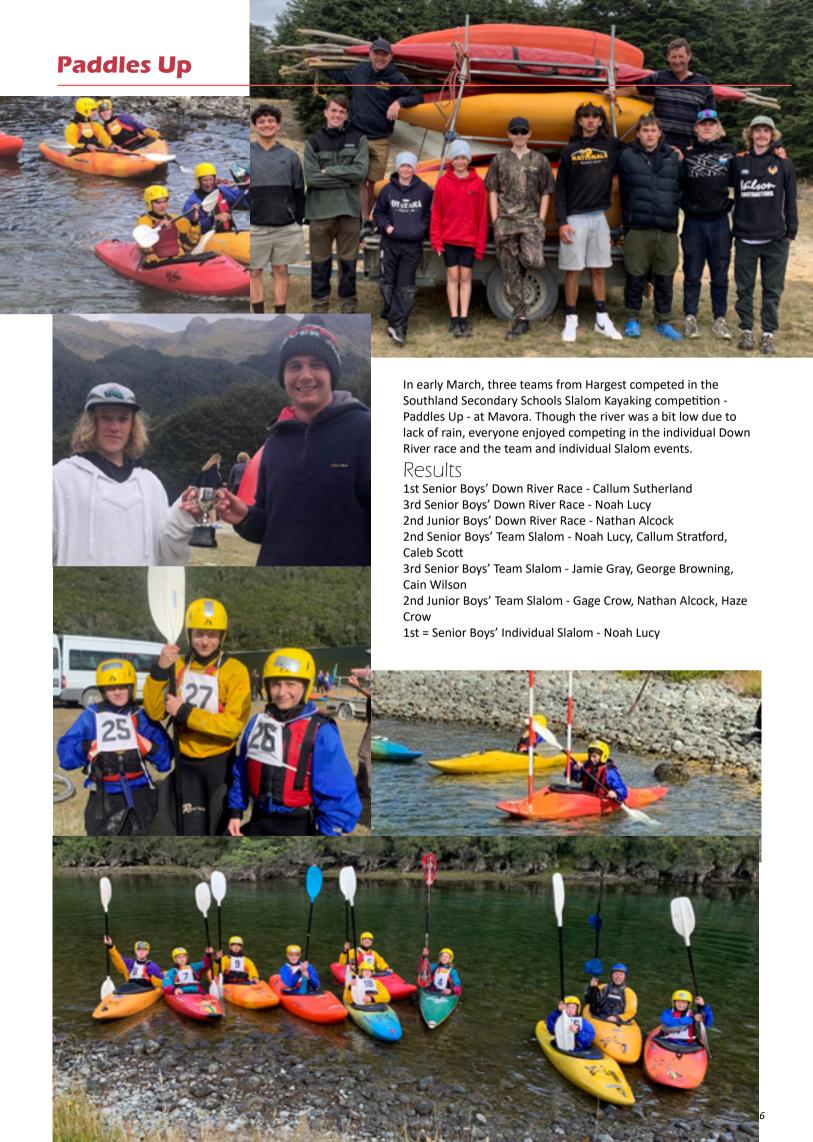

**Ruby Bath**

Bronze Open Women's Team Pursuit

### **JHC Cycling Southland** representatives

Marshall Erwood (U19) Ruby Bath (U19) Kate Russell (U1)9) Riley Faulkner (U17) Sarah Hartstonge (U17) Jack Madden (U17) Alex Borrie (U15)

### JHC Gforce representatives

**Zadie Scott** Jonathan Blyth Hamish Wallace Finn Edwards Conrad Clark

Photo Credit Eugene Bonthuys & James Jubb





# Oceania Championships

Hargest students performed exceptionally at the competition, earning a total of seven medals. Brilliant racing from the team!

### **Marshall Erwood**

Gold

U19 Mens Scratch Race

U19 Mens 1000m Time Trial

U19 Mens Elimination

U19 Menss Madison

Silver

U19 Mens Team Pursuit

### **Conrad Clark**

Silver

U19 Mens Team Sprint

### **George Manson**

Silver

U19 Mens Team Sprint





# SISS Rowing

The South Island Secondary Schools Rowing Regatta was held in Twizel 10-12 March. It was a great weekend and our students achieved some pleasing results. Caitlin Whitaker placed 4th in the U18 Single Sculls A final, Cain Wilson, George Browning, Thomas Butson, Caleb Devery and their cox Noah Lucy placed 8th in the U16 Coxed Quad Sculls A final, Ella Norman placed 7th in the U16 Single Sculls B final, Abby and Mia Brown placed 4th in the U18 Novice Double Sculls B final, Tane Wilson placed 6th in the U18 Single Sculls B final and Jamie Gray and Declan Crombie placed 6th in the U18 Double Sculls B final.

We'd like to take this opportunity to thank all of the coaches and parents who made this weekend possible. Congratulations to all of the students who represented our school