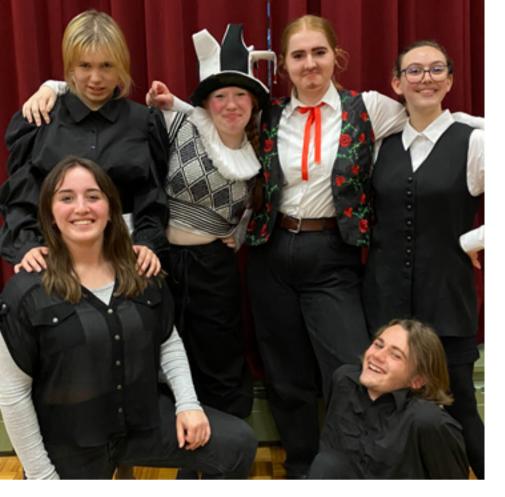

# Otago University Sheilah Winn Shakespeare Festival Southland

At the recent Southland Festival held at James Hargest College, the James Hargest 15 Minute piece from Twelfth Night, directed by Lydia Blomfield was awarded selection to the National Festival as the best 15 Minute Piece. Lydia also won The Best Student Director and the group won Best Costume for their clever use of Black and White with signature colours added. The group had been rehearsing intensively and their piece was fast moving, funny and thoroughly enjoyed by the audience. We wish them all the best at the National festival in Wellington over King's Birthday Weekend.