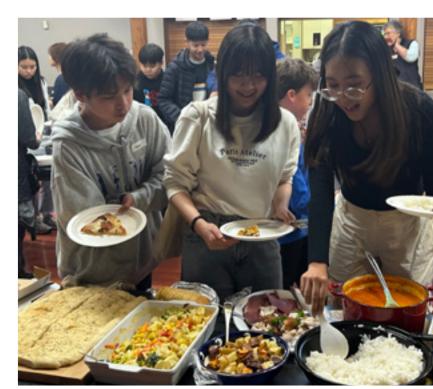

# International Pot Luck Homestay Dinner

Sharing kai and stories was the order of the evening when homestay families and our International students got together last week. With over 150 people in attendance, it was a fabulous way to thank and celebrate our wonderful homestay families.