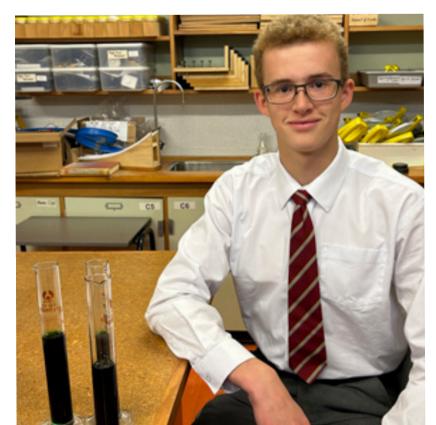

# **Chemistry Olympiad**

Benjamin Elder (Yr13) has been accepted into the Chemistry Olympiad Training Camp! He has gone through two selection stages so far. The first one was last year, which selected about a hundred students from a few thousand students. The second one was an exam that he passed last week, and that made him one of the top 32 Chemistry students (Year 12 and 13) in New Zealand!

Benjamin will be off to the Training Camp in April for six days with 31 other students from around the country. At the end of that camp, three students will be selected to represent New Zealand in July at the International Chemistry Olympiad competition in Switzerland. Huge congratulations Benjamin! (pictured below)