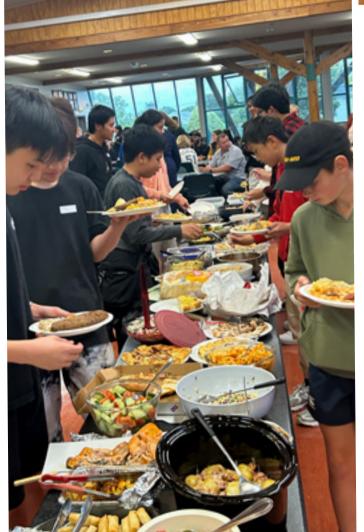

# International Pot Luck Homestay Dinner

Sharing kai and stories was the order of the evening when homestay families and our International students got together last week. With over 150 people in attendance, it was a fabulous way to thank and celebrate our wonderful homestay families.