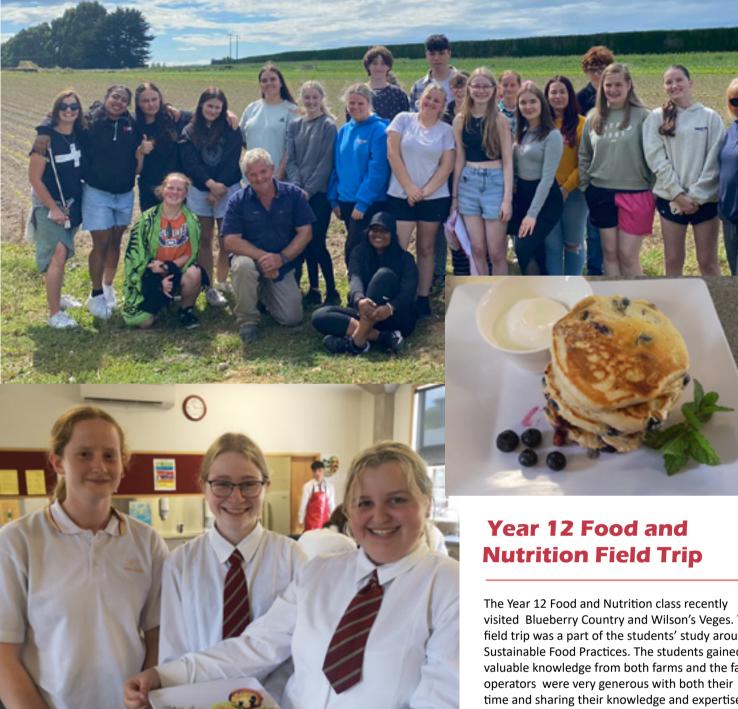

The Year 12 Food and Nutrition class recently visited Blueberry Country and Wilson's Veges. This field trip was a part of the students' study around Sustainable Food Practices. The students gained valuable knowledge from both farms and the farm operators were very generous with both their time and sharing their knowledge and expertise. Sourcing food locally is now a sustainable food practice that the students have a valuable insight into. Students were gifted with produce from the farms and have spent time making jam, relish chutney and trying new recipes using fresh local produce.