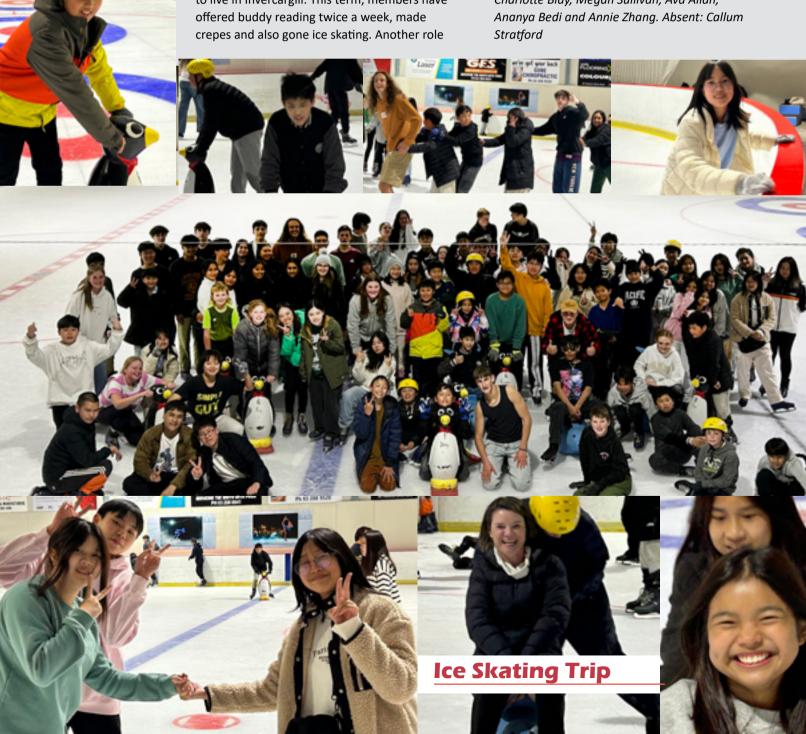

# INTERNATIONAL FRIENDSHIP CLUB

The IFC are a group of students who enjoy learning about other cultures and also supporting those who have come from overseas to live in Invercargill. This term, members have offered buddy reading twice a week, made crepes and also gone ice skating. Another role

has been playing games at the Junior Campus at the after school care for the Thai group. Pictured L-R: Dana Banzuelo, Ishaan Boon, Charlotte Blay, Megan Sullivan, Ava Allan, Ananya Bedi and Annie Zhang. Absent: Callum Stratford