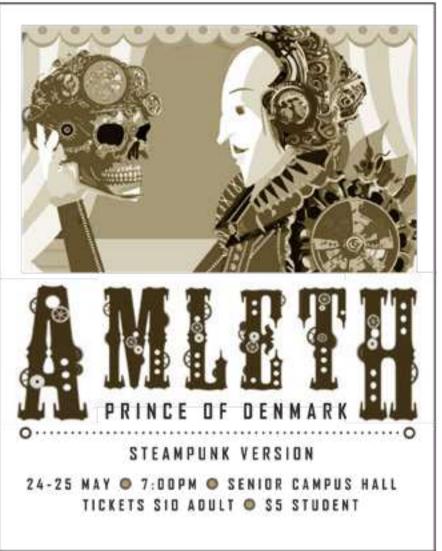

# Otago University Sheilah Winn Shakespeare Festival Southland

At the recent Southland Festival held at James Hargest College, the James Hargest 15 Minute piece from Twelfth Night, directed by Lydia Blomfield was awarded selection to the National Festival as the best 15 Minute Piece. Lydia also won The Best Student Director and the group won Best Costume for their clever use of Black and White with signature colours added. The group had been rehearsing intensively and their piece was fast moving, funny and thoroughly enjoyed by the audience. We wish them all the best at the National festival in Wellington over King's Birthday Weekend.