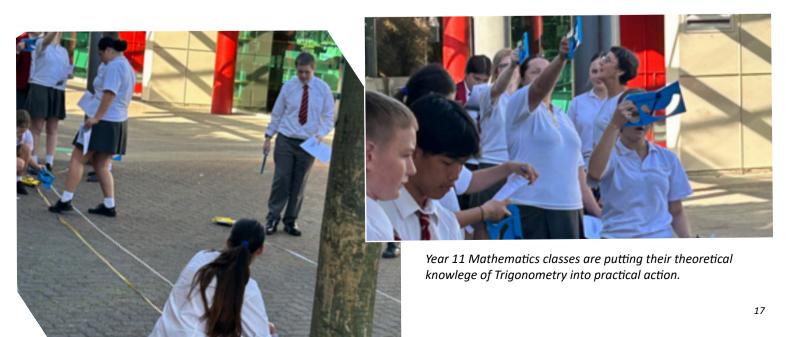

r taking the time to read this and we urge you to have those conversations and help us keep our young people safe on the road.

Yours sincerely, Inspector James URE Southern District Road Policing Manager





The Year 12 Food and Nutrition class recently visited Blueberry Country and Wilson's Veges. This field trip was a part of the students' study around Sustainable Food Practices. The students gained valuable knowledge from both farms and the farm operators were very generous with both their time and sharing their knowledge and expertise. Sourcing food locally is now a sustainable food practice that the students have a valuable insight into. Students were gifted with produce from the farms and have spent time making jam, relish chutney and trying new recipes using fresh local produce.



# **Duke of Edinburgh**



Congratulations to Neve Templeton, Zachary Tull, and Ella McEwan-Franks who received Bronze awards.

Duke of Edinburgh students participate in a number of activities: Service activities, e.g. giving help in the local community; Skills, e.g. learning almost any non-physical hobby, skill or interest; Physical Recreation, e.g. playing sport; Adventurous Journey - training for, practising, planning and completing a journey on foot.

If you would like to become involved in Duke of Edinburgh Award, please see Ms Smith.

# **Education Perfect**

Languages Championships

A number of our students participated in a 7 day on-line language competition in March. Congratulations to the 21 students who earned themselves certificates:

Emerald (10 000 points) pictured right, L