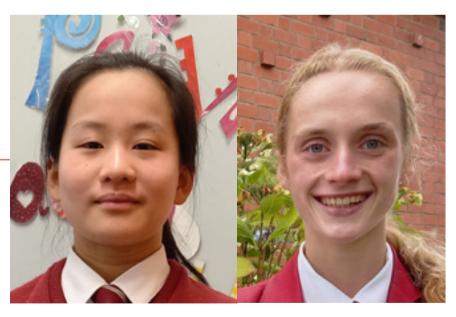

Emerald (10 000 points) pictured right, L-R Cissie Lung (Y10 Japanese) Sarah Hay (Y12 Spanish)