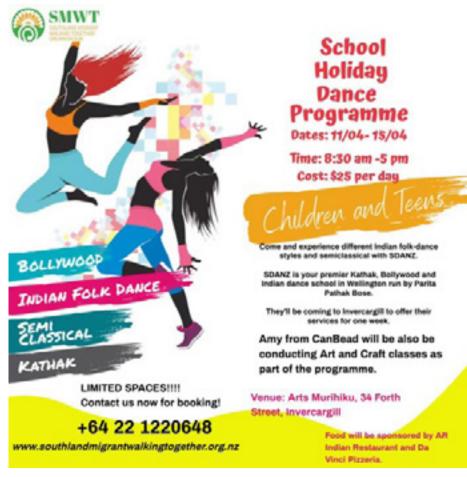

15 Boys** 

Darren Chen: 3rd 200m and 1500m

**Under 16 Girls** 

Maisy McDonald: 1st Long Jump and 1st

High Jump

### **Under 16 Boys:**

William Berkers: 1st 400m and 2nd

800m

Hector O'Rourke: 1st Discus James Fleming: 2nd 1500m and 3rd

800m

2nd 4 x 100m Relay (William, Hector, Luke Thomson and Renz Pugosa)

#### **Senior Girls**

Kimberley Iverson: 2nd 1500m and

3000m

Jodie Smith: 3rd 100m, 200m and Discus 1st 4 x 100m Relay (Jodie, Caitlin Hartley, Solmae Dablio and Darika Abeysinghe)

### **Senior Boys**

William Robertson: 1st Long Jump Louis Pienaar: 1st 400m; 2nd 200m and

Long Jump

Charlie Selman: 2nd Shot; 3rd Discus

and Javelin

Benjamin Elder: 2nd 100m and 3rd

200m

Caleb McNaught 3rd 100m and High

Jump

1st 4 x 100m Relay (Caleb, Louis, Benjamin and Shaun Hopper)



# **Mountain Biking**

Congratulations to Sam Webster and Blake Cooper who competed in the Glenduro Mountain Bike event that took place recently. Blake (Year 9) gained second in the 12-13, 4 stage event. Sam (Year 13) gained 3rd in the 14-19, 5 Stage event.

Both students worked very hard for those placings and should be proud of their awesome acheivements.

Recently Blake also competed in the Crankworx Summer Series and came away with a Bronze in the Downhill event and a Bronze in the Overall Series category for U15 Boys. Well done boys!





https://drive.google.com/ file/d/1paPoMqI5bdrQY8KZB8UE-LvhZXOur4t0/view?usp=sharing



# **Disc Golf**New Zealand Championships

Congratulations to Levi Stout who performed very well at the recent New Zealand Championships. Levi was placed 4th equa