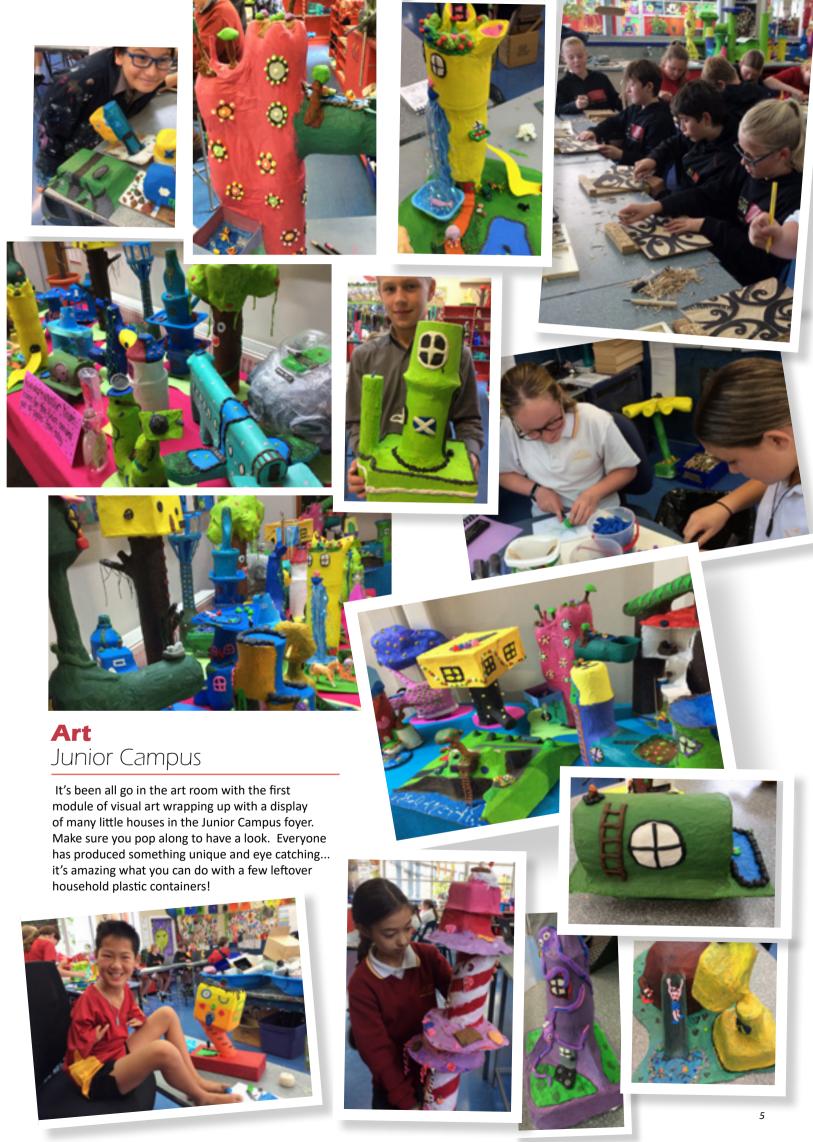

# **Toi (Wearable Arts)**

Junior Campus

It's all go in the mornings before school and at lunchtimes with the 2023 Toi (Wearable Arts) teams. Everyone is making the most of the time slots available and are enthusiastically getting into it... glueing, stitching, cutting, ripping, painting, drawing, fitting, pinning, over laying, thinking outside the box and creating their entries.